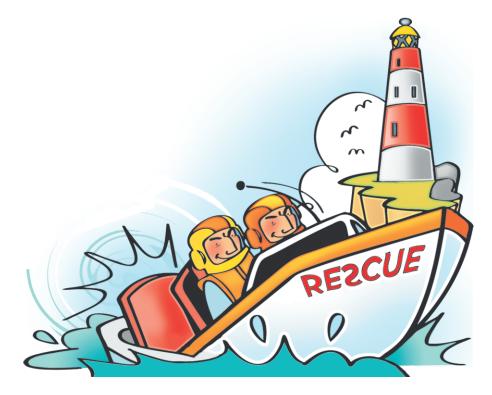

### **6** SPOT THE DIFFERENCE

Find the 10 differences between these two pictures.

#### **6** SPOT THE DIFFERENCE

© Puzzler Media 2025