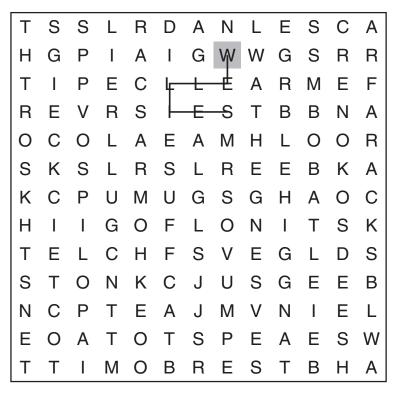

# **1 PATHFINDER**

Continue the trail from the starter word through all the letters of the grid, moving one letter at a time, horizontally or vertically, but not diagonally, until all the winter clothing has been found.

| ANORAK     | LEG WARMERS |
|------------|-------------|
| BEANIE     | MITTENS     |
| BEDSOCKS   | PONCHO      |
| BOBBLE HAT | PULLOVER    |
| BOOTS      | SCARF       |
| CARDIGAN   | SHAWL       |
| COAT       | SLIPPERS    |
| EARMUFFS   | THERMALS    |
| GILET      | THICK SOCKS |
| GLOVES     | TIGHTS      |
| JACKET     | VEST        |
| JUMPER     | -WELLIES-   |
| LEGGINGS   |             |
|            |             |