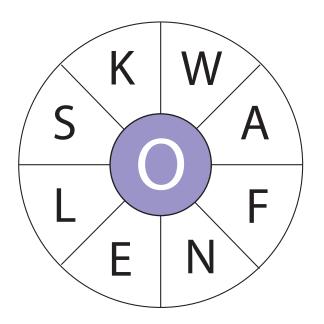

### 2 WORD WHEEL

Using only the letters in the wheel, find as many words as possible – no plurals, foreign words or proper nouns. Each word must be of three or more letters and all must contain the central letter. Letters can only be used once in every word. There is at least one nine-letter word.