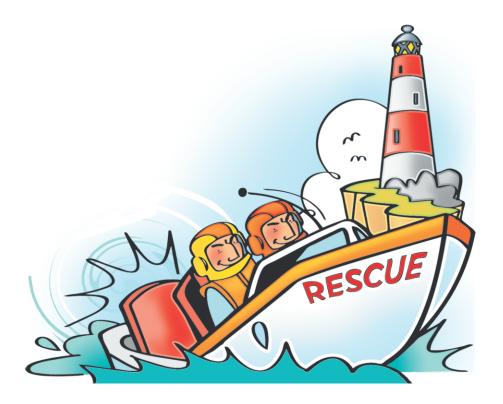

### **6** SPOT THE DIFFERENCE

Find the 10 differences between these two pictures.