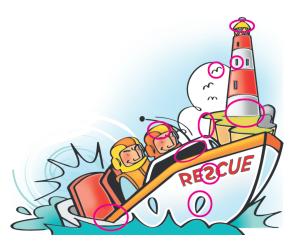

### **6** SPOT THE DIFFERENCE

Find the 10 differences between these two pictures.

#### **6** SPOT THE DIFFERENCE

© Puzzler Media 2025