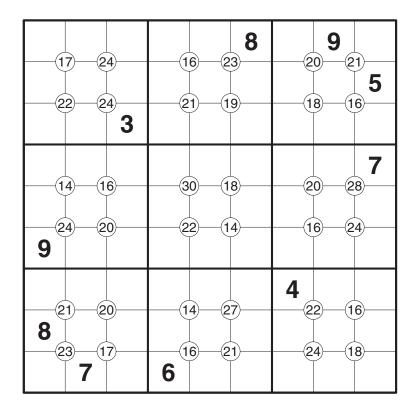

## **GROUP SUM SUDOKU**

Place a digit from 1 to 9 in each empty cell so that each row, each column and each 3x3 block contains all the digits from 1 to 9. In addition, the number in each circle is equal to the sum of the digits in the four surrounding cells.

| 8 | 5   | 6       | 4 | 2      | 9  | ۱ | L            | 3        |
|---|-----|---------|---|--------|----|---|--------------|----------|
| ۱ | [ ] | 9       | 6 | 3      | 5  | 4 | [ <u>S</u> ] | 8        |
| 3 | S   | 4       | Z | 8      | 1  | 6 | 5            | 9        |
| 9 | 1   | 2       | 3 | 7      | 5  | L | 8            | 6        |
| 6 | [8] | <u></u> | ۱ | 9      | Ľ۷ | 2 | 〔 S 〕        | <b>t</b> |
| ۷ | 7   | 3       | 2 | 6      | 8  | G | 9            | 1        |
| 2 | 9   | 8       | 5 | 1      | 6  | 3 | <b>†</b>     | L        |
| S | 3   | [       | 9 | L<br>S | 1  | 8 | 6            | ្ទី      |
| 4 | 6   | Z       | 8 | 5      | 3  | 9 |              | S        |