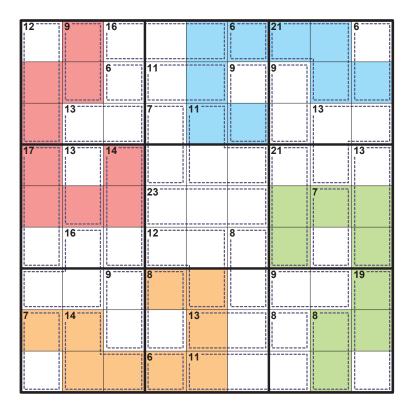

## **EXTRA-REGION KILLER**

Place a digit from 1 to 9 in each empty cell so that each row, each column and each 3x3 block contains all the digits from 1 to 9. The digits in each inner shape (marked by dots) must add up to the number in the top corner of that box. No digit can be repeated within an inner shape. In addition, each coloured extra-region must also contain all the digits from 1 to 9.