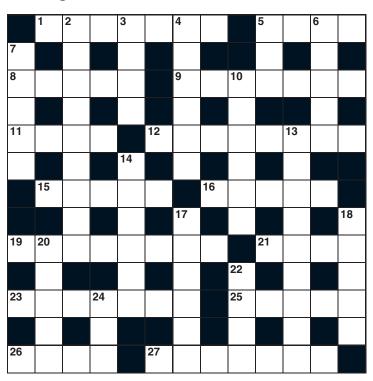

## START TO FINISH

In this crossword, each answer begins and ends with the same letter.

## ACROSS

- 1 Struggling for breath (7)
- 5 Besides, otherwise (4)
- 8 Large bird of prey (5)
- 9 Short break in play (4-3)
- 11 Twist (in string or wire) (4)
- 12 Strongest (8)
- **15** Bereaved wife (5)
- 16 \_\_\_\_ with, tolerate (3,2)
- 19 Consistent, or without a join (8)
- 21 Budget supermarket chain (4)
- 23 Country bordering Switzerland (7)
- 25 Expanse of land (5)
- 26 Nipple-end of a baby's bottle (4)
- 27 Converted to plain language (7)

## DOWN

- 2 Don't Cry for Me \_\_\_\_, song from Evita (9)
- 3 Sneaky look (4)
- 4 Thought, idea (6)
- 5 Female sheep (3)
- 6 Garden pests (5)
- 7 Hunts for (5)
- 10 Double-size champagne bottle (6)
- 13 Clarify (9)

- 14 Hair-curler (6)
- 17 Gain freedom (6)
- 18 Small privileged group (5)
- **20** Avoid (5)
- 22 \_\_\_\_ von Bismarck, German Chancellor between 1871 and 1890 (4)
- 24 Junky goods (3)

This puzzle may be printed or copied solely for personal use. © Puzzler Media 2008. This puzzle may not be reproduced in any other form without the written consent of the publishers. The puzzle appeared originally in Chat Puzzles Select.