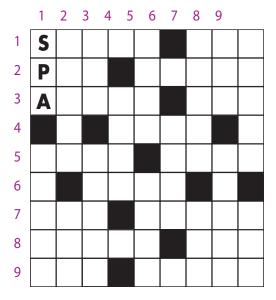

All the letters needed for the answers in each row and column are given. Your job is to work out what words should be made from these letters, and fit them correctly into the grid. We've put in one word for you.

## **ROWS**

- 1 ACDOPPRS
- 2 AAEOPRRW
- 3 ADEINPTU
- 4 DEHOST
- 5 AADELMRS
- 6 ABDEET
- 7 AADDEHIM
- 8 ADINPRSY
- 9 EEHORSTY

## **COLUMNS**

- 1 AADDDPSY
- 2 CDEEIRRU
- 3 ADDIMORT
- 4 AEILPS
- 5 AABHHPST
- 6 AHOOTW
- 7 AAEEPPRR
- 8 AEEMNORS
- 9 DDEENSTY

This puzzle may be printed or copied solely for personal use. © Puzzler Media 2008. This puzzle may not be reproduced in any other form without the written consent of the publishers. The puzzle appeared originally in Chat Puzzles Select.