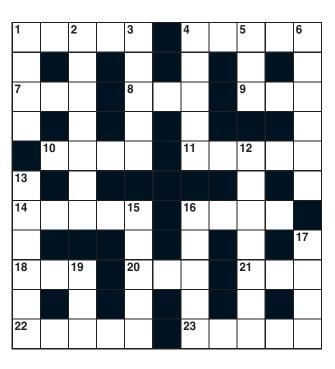

## **ACROSS**

- 1 \_\_\_ watch (5)
- 4 \_\_\_ screen (5)
- 7 \_\_\_\_-welding (3)
- 8 \_\_\_ wheel (3)
- 9 \_\_\_ chance (3)
- 10 \_\_\_\_-pad (4)
- 11 \_\_\_ Empire (5)
- 14 \_\_\_ glasses (5)
- 16 \_\_\_\_ -mortem (4)
- 18 \_\_\_ gloves (3)
- **20** \_\_\_\_ -through (3)
- 21 \_\_\_ wash (3)
- 22 \_\_\_\_ -fisted (5)
- 23 \_\_\_ billy (5)

## **DOWN**

- 1 \_\_\_ willed (4)
  - 2 \_\_\_ burner (7)
  - 3 \_\_\_ manners (5)
  - 4 Daddy (5)
  - 5 \_\_\_\_-licence (3)
- 6 \_\_\_ apple (6)
- 12 \_\_\_ chairs (7)
- 13 \_\_\_ science (6)
- 15 \_\_\_\_ stripping (5)
- 16 \_\_\_ release (5)
- 17 \_\_\_ matter (4)
- 19 \_\_\_ collar (3)

Each of the answers to these clues goes before the given word to form a well-known word or phrase. Fit the missing words into the grid.

This puzzle may be printed or copied solely for personal use. © Puzzler Media 2008. This puzzle may not be reproduced in any other form without the written consent of the publishers. The puzzle appeared originally in Chat Puzzles Select.