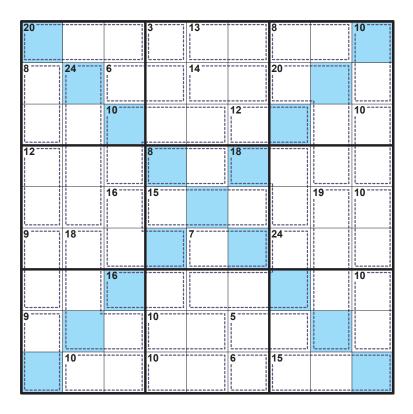

## DIAGONAL KILLER

Place a digit from 1-9 in each empty cell so that each row, each column and each 3x3 block contains all the digits from 1-9. The digits in each inner shape (marked by dots) must add up to the number in the top corner of that box. No digit can be repeated within an inner shape. In addition, both main diagonals (highlighted) must also contain all the digits from 1-9.