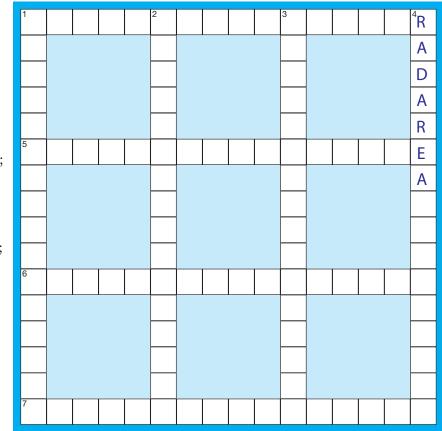

## **CROSS-OVER**

The answers to these clues all overlap to some extent. Alongside each clue is the number of letters in its answer, and you must work out where each word begins and ends. The first two answers to 4 Down are RADAR and AREA, and they have been placed in the grid to start you off.

## ACROSS

- 1 Subject (5); Liquid in which food is preserved (6); Thin (4); Smith's block (5); Loathsome (4); Sly look (4)
- 5 Send out, give out (4); Tiny arachnid (4); Rip (4); Have a row (5); Visitor (5); Position, viewpoint (6)
- 6 Amend a text (4); Ebb and flow of the seas (4); Notion (4); Expensive (4); Archer's missile (5); Mountain ash (5); Declines (in power) (5)
- 7 Fertile spot in a desert (5); Female relative (6); Short, abrupt (5); Grasslike marsh plant (5); Magical being, maybe in a bottle (5)

## DOWN

- Freshwater fish (5); Course of a journey (5); Look after (4); Tolerate, put up with (6); Kingly (5); Male singing voice (4)
- 2 Bladed kitchen tool (5); Deed of great courage (4); Tiny particle (4); Old book (4); War decoration (5); River valley (4); Watchful (5)
- 3 One who uses no animal products (5); Response (6); Mistake (5); Exotic showy flower (6)

4 Location system using reflected pulses (5); Region (4); Back (4); Place into custody (6); Deprive of food (6)

This puzzle may be printed or copied solely for personal use. @ Puzzler Media 2008. This puzzle may not be reproduced in any other form without the written consent of the publishers. The puzzle appeared originally in Chat Puzzles Select.

Across 1 Topic, pickle, lean, anvil, vile, leer 5 Emit, mite, tear, argue, guest, stance 6 Edit, tide, idea, dear, arrow, rowan, wanes 7 Oasis, sister, terse, sedge, genie. 2 Knite, feat, atom, tome, medal, dale, alert 3 Vegan, answer, error, orchid 4 Radar, area, rear, arrest, starve.