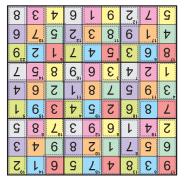

## **COLOUR KILLER**

Place a digit from 1-9 in each empty cell so that each row, each column and each 3x3 block contains all the digits from 1-9. The digits in each inner shape (marked by dots) must add up to the number in the top corner of that box. No digit can be repeated within an inner shape. In addition, the grid is divided into coloured cells. Cells of the same colour must also contain all the digits from 1-9.