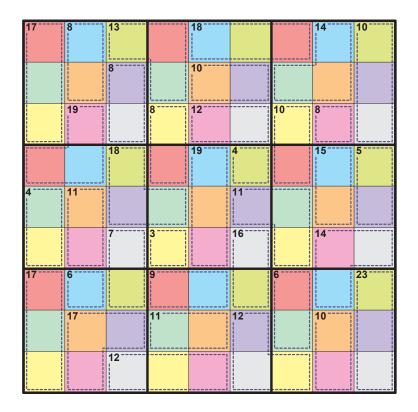

## **COLOUR KILLER**

Place a digit from 1-9 in each empty cell so that each row, each column and each 3x3 block contains all the digits from 1-9. The digits in each inner shape (marked by dots) must add up to the number in the top corner of that box. No digit can be repeated within an inner shape. In addition, the grid is divided into coloured cells. Cells of the same colour must also contain all the digits from 1-9.