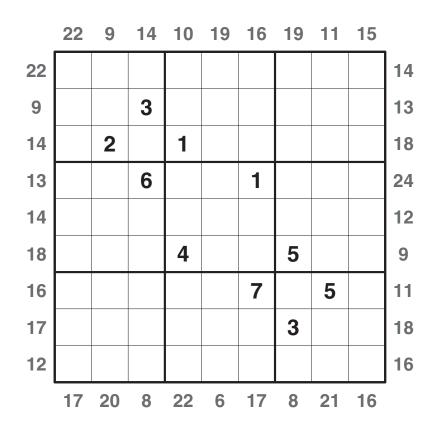

## **BORDER SUM SUDOKU**

Place a digit from 1-9 in each empty cell so that each row, each column and each 3x3 block contains all the digits from 1-9. In addition, numbers outside the grid are the sum of the first three digits placed closest to that edge of that row or column.