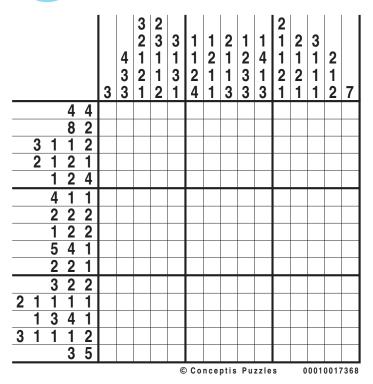

## HOW TO SOLVE THE PUZZLES

In case these are new to you, here's a brief introduction to this exciting and addictive puzzle. Your aim is to colour in certain squares in the grid to form a picture. The only clues you have are the numbers at the end of each line. These tell you, in order from Top or Left, the number of coloured squares in each block. Each block of colours is separated by at least one white square. So 2 6 means there are two coloured squares followed by one or more empty squares, followed by a block of six coloured squares. Solving depends on the ability to cross-reference these clues and apply logical deduction.

As a start: the lefthand column (2 6) can only be coloured in three ways:

Whichever is correct, the squares next to the arrows must be coloured in, so we have one square of the 2 and five of the 6. This filling can be repeated in Column ten.

Now look at the second row across (1 1). Both these single blocks have been coloured in so we know the rest of the line must be empty. Put a small X in each cell known to be empty. Next, have a look at column four (2 1). The top block is of two squares but the second square down is known to be empty. So the square above it must also be empty. Another X can be entered. Row seven starts with a block of two and the first has been filled, so fill in the second one and put a X next to it. Do the same at the other end of that row. Now fill the rest of that row with X's.

Another X can be placed in row six column two and this means the block of four coloured squares in column two must occupy the bottom four squares in that column.

More X's and fills follow. Continue cross-referencing rows and columns and logically mark in the coloured and - just as vital - the empty squares until the picture is complete.

Note: all Hanjie puzzles supplied by Conceptis are solvable by pure logic alone - trial and error is never needed.