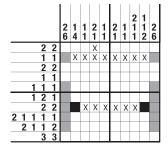

Now look at the second row across (1 1). Both these single blocks have been coloured in so we know the rest of the line must be empty. Put a small X in each cell known to be empty. Next, have a look at column four (2 1). The top block is of two squares but the second square down is known to be empty. So the square above it must also be empty. Another X can be entered. Row seven starts with a block of two and the first has been filled, so fill in the second one and put a X next to it. Do the same at the other end of that row. Now fill the rest of that row with X's.

Another X can be placed in row six column two and this means the block of four coloured squares in column two must occupy the bottom four squares in that column.

More X's and fills follow. Continue cross-referencing rows and columns and logically mark in the coloured and - just as vital - the empty squares until the picture is complete.