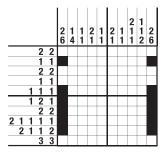

As a start: the lefthand column (2 6) can only be coloured in three ways:

Whichever is correct, the squares next to the arrows must be coloured in, so we have one square of the 2 and five of the 6. This filling can be repeated in Column ten.

Now look at the second row across (1 1). Both these single blocks have been coloured in so we know the rest of the line must be empty. Put a small X in each cell known to be empty. Next, have a look at column four (2 1). The top block is of two squares but the second square down is known to be empty. So the square above it must also be empty. Another X can be entered. Row seven starts with a block of two and the first has been filled, so fill in the second one and put a X next to it. Do the same at the other end of that row. Now fill the rest of that row with X's.

Another X can be placed in row six column two and this means the block of four coloured squares in column two must occupy the bottom four squares in that column.

More X's and fills follow. Continue cross-referencing rows and columns and logically mark in the coloured and - just as vital - the empty squares until the picture is complete.