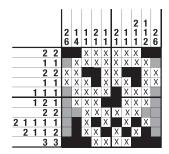

Now look at the second row across (1 1). Both these single blocks have been coloured in so we know the rest of the line must be empty. Put a small X in each cell known to be empty. Next, have a look at column four (2 1). The top block is of two squares but the second square down is known to be empty. So the square above it must also be empty. Another X can be entered. Row seven starts with a block of two and the first has been filled, so fill in the second one and put a X next to it. Do the same at the other end of that row. Now fill the rest of that row with X's.

Another X can be placed in row six column two and this means the block of four coloured squares in column two must occupy the bottom four squares in that column.

More X's and fills follow. Continue cross-referencing rows and columns and logically mark in the coloured and - just as vital - the empty squares until the picture is complete.